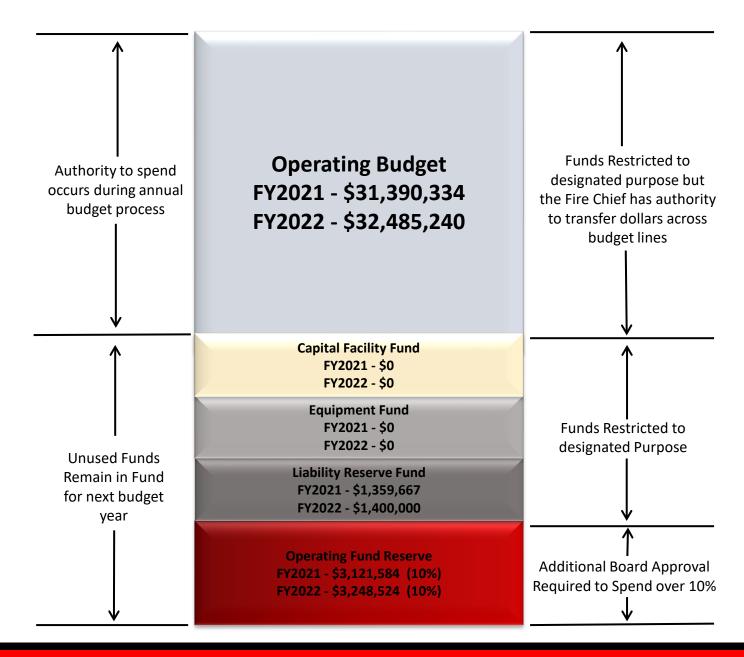

#### 5. WF&R Budget Presentation

Director Montegary presented the budget as attached hereto. Discussion ensued. The Board directed Staff to move forward with the recommendation to not collect additional funds for reserves.

The Budget and Benefit Charge Hearings will be held Tuesday, October 25, 2022 at 5:00 p.m. Final budget adoption will be at the November 8, 2022 Regular Meeting.